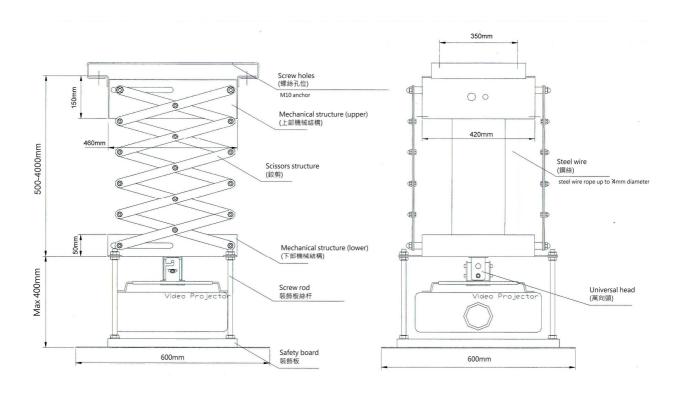

## **Specification**

- Motion max distance: 3500mm
- Weight: 40kg
- Load weight: 50kg
- Board size L x W (mm): 600 x 600
- Between true ceiling and false ceiling the height(mm): 800

- Power Supply: 220 V / 50 ~ 60 Hz
- Dimensions: 460(W) x 420 (D) x500(H) mm.

# **Drawing**