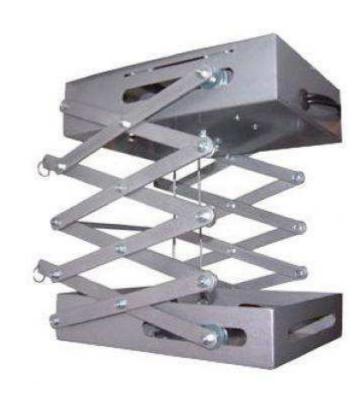

### **Features**

- 4m projector lift
- Supply RS232/RS485, Including: Manual and wireless remote control
- Function: Up, Down, stop
- Material: Iron of A3
- USA damping motor , Brake Function
- $\qquad \text{The left / right is 10 groups scissors x 2} \;, \quad \text{Two section of distance corrections for lift function (close , normal setting)} \\$
- The adjustable projector angle mount bracket (the left/right 0-30  $^{\circ}$  ; Up/Down 0-40  $^{\circ}$  )
- Automatic setting of Two section: stop
- Color: Phenolic plastics , Surface treatment: Bake of high temperature

## **Specification**

- Motion max distance: 3500mm
- Weight: 40kg
- Load weight: 50kg
- Board size L x W (mm): 600 x 600
- Between true ceiling and false ceiling the height(mm): 800

- Power Supply: 220 V / 50 ~ 60 Hz
- Dimensions: 460(W) x 420 (D) x500(H) mm.