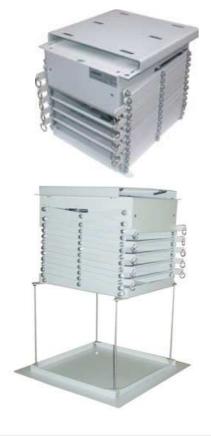

### **Features**

- 4m projector lift
- Supply RS232/RS485, Including: Manual and wireless remote control
- Function: Up, Down, stop
- Material: Iron of A3
- USA damping motor , Brake Function
- $\qquad \text{The left / right is 10 groups scissors x 2} \;, \quad \text{Two section of distance corrections for lift function (close , normal setting)} \\$
- The adjustable projector angle mount bracket (the left/right 0-30  $^{\circ}$  ; Up/Down 0-40  $^{\circ}$  )
- Automatic setting of Two section: stop
- Color: Phenolic plastics , Surface treatment: Bake of high temperature

## **Specification**

- Motion max distance: 3500mm
- Weight: 40kg
- Load weight: 50kg
- Board size L x W (mm): 600 x 600
- Between true ceiling and false ceiling the height(mm): 800

- Power Supply: 220 V / 50 ~ 60 Hz
- Dimensions: 460(W) x 420 (D) x500(H) mm.